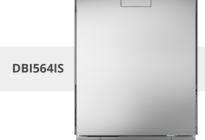

## **ASKO INSTANT REBATE EVENT!**

SAVE INSTANTLY \$15 OOFF the purchase of DBI564IS Ones

Capacity of 16 Place Settings • 3 Racks with premium upper rack with fixed tines and foldable wine shelves • XL Tub • 8 Steel™ - More Steel, Less Plastic • 42 dBA • 9 Spray Zones