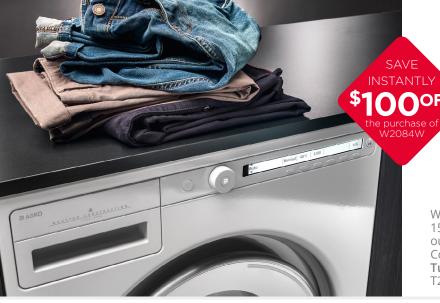

W2084W

Washing capacity of 17.6 lbs. • Maximum spin speed 1400 rpm • 15 Program settings • Full steel design including inner and outer drums • Steel Seal™ hygienic door sealing • Quattro™ Construction • This washer pairs perfectly with ASKO Classic Tumble Dryers: T208VW - Vented Dryer / T208CW - Condensation Dryer / T208HW - Heat Pump Dryer