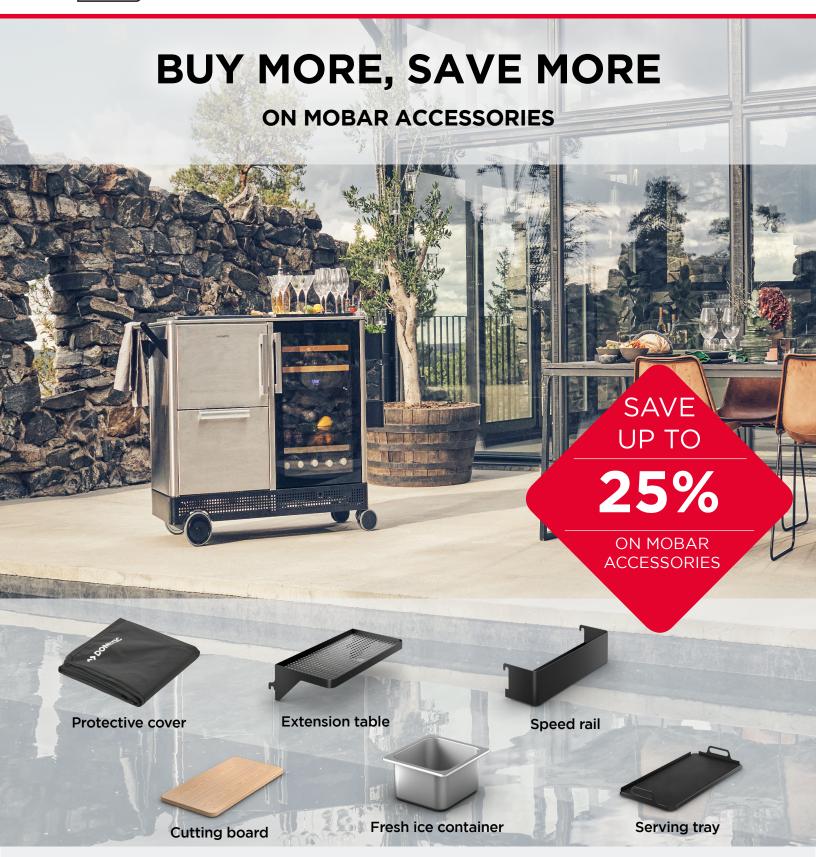

## **MOBAR ACCESSORIES ON SALE!**

BUY... 1 = SAVE 10% 2 = SAVE 20% 3 OR MORE = SAVE 25%

## **QUALIFYING MODELS:**

| Model #           | Description                              |
|-------------------|------------------------------------------|
| MOBAR 300 PC      | Protective Cover for MOBAR 300           |
| MOBAR 300/550 EXT | Extension table for MOBAR 300/550        |
| MOBAR 300/550 SR  | Speed rail for Mobar 300/550             |
| MOBAR 50 EXT      | Extension table for MOBAR 50             |
| MOBAR 50 PC       | Protective Cover for MOBAR 50            |
| MOBAR 50 SR       | Speed rail for MOBAR 50                  |
| MOBAR 550 PC      | Protective Cover for MOBAR 550           |
| MOBAR CB          | Cutting board for MOBAR 50/300/550       |
| MOBAR FIC         | Fresh ice container for Mobar 50/300/550 |
| MOBAR ST          | Serving tray for Mobar 50/300/550        |