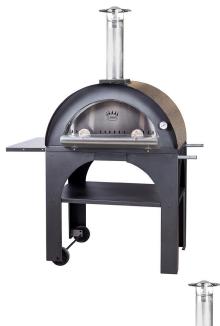

## **DIRECT WOOD FIRED OVEN**

From the pioneers of Italian metal wood fired ovens comes one of the best known and respected oven manufacturers in Italy, Clementi Forni! Featuring first class workmanship, innovative design and superb cooking capability.

STARTING AUGUST 1<sup>ST</sup> WHILE STOCKS LAST.

| Item No.       | Oven size       | MSRP    | END OF<br>SEASON<br>CLEARANCE |
|----------------|-----------------|---------|-------------------------------|
|                |                 |         |                               |
| Pulcinella6060 | W 24" x D 24"   | \$3,709 | \$2,799                       |
| Pulcinella8060 | W 31,5" x D 24" | \$4,799 | \$3,299                       |