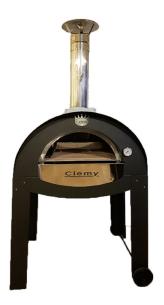

| Family 6060 | W 24" x D 24" | \$2,999 | \$2,279 |
|-------------|---------------|---------|---------|
|-------------|---------------|---------|---------|

| Clemy 60x40 | W 24" x D 16" | \$2,389 |
|-------------|---------------|---------|
|             |               |         |