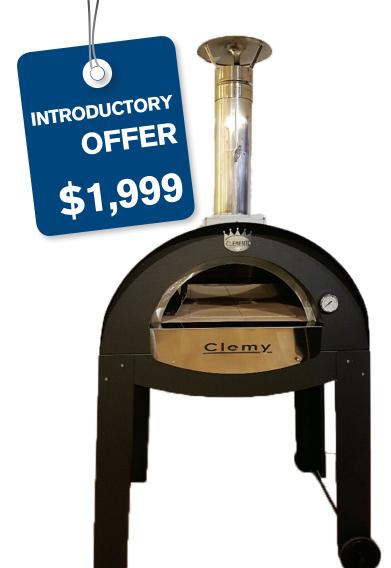

| Family 6060 | W 24" x D 24" | \$2,999 | \$2,279 |
|-------------|---------------|---------|---------|
|-------------|---------------|---------|---------|

| Clemy 60x40 | W 24" x D 16" | \$2,389 |
|-------------|---------------|---------|
|             |               |         |