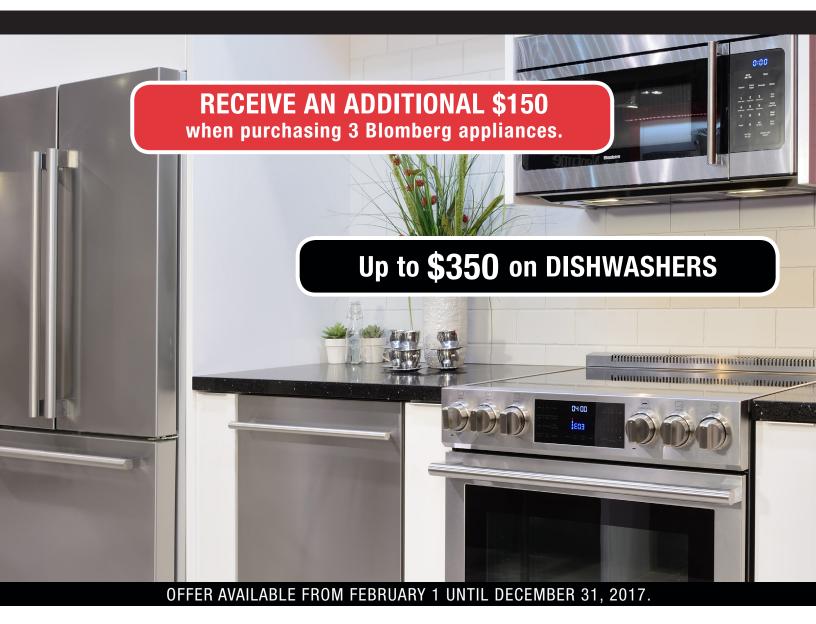

#### **IN HARMONY WITH COOLING**

| 36" FRIDGE   |       |
|--------------|-------|
| BRFD2230SS   | \$500 |
| BRFD2652SSN  | \$500 |
| 30" FRIDGES  |       |
| BRFB1822SSN  | \$300 |
| BRFB1812SSNL | \$300 |
| BRFB1900FBI  | \$500 |
| BRFB1920FBI  | \$500 |
| BRFB1920SS   | \$500 |
| 24" FRIDGES  |       |
| BRFB1042SSN  | \$100 |
| BRFB1312SS   | \$100 |
| BRFB1512SS   | \$100 |
|              |       |

#### **IN HARMONY WITH COOKING**

| 30" RANGES   |       |
|--------------|-------|
| BGR30420CSS  | \$400 |
| BERU30420CSS | \$300 |
| BGRP34520CSS | \$500 |
| BDFP34550CSS | \$400 |
| BIRP34450CSS | \$400 |
| 24" RANGES   |       |
| BGR24102SS   | \$100 |
| BERC24102SS  | \$100 |
| BERC24202SS  | \$150 |
| OVENS        |       |
| BW0S24102    | \$100 |
| BW0S24202    | \$100 |
| BW0S30100    | \$200 |
| COOKTOPS     |       |
| CTE24402     | \$100 |
| CTE30400     | \$100 |
| CTE36500     | \$150 |
| OTR          |       |
| BOTR30100SS  | \$50  |
| BOTR30200CSS | \$100 |
|              |       |

#### **IN HARMONY WITH CLEANING**

| DISHWASHERS |       |
|-------------|-------|
| DWT25502W   | \$250 |
| DWT25502SS  | \$300 |
| DWT28500SS  | \$350 |
| DWT56502SS  | \$250 |
| DWT56502FBI | \$250 |
| DWT58500SS  | \$300 |
| DWT59500SS  | \$350 |
| DWT59500FBI | \$350 |
| 24" LAUNDRY |       |
| WM98400SX   | \$250 |
| DHP24412W   | \$250 |